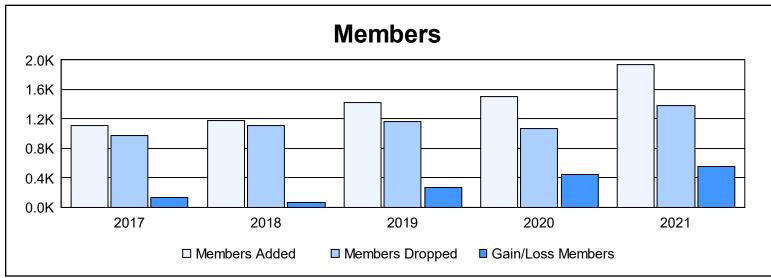

District 317 A

As of June 2021 Cumulative

| Year      | New<br>Clubs | Dropped<br>Clubs | Gain/<br>Loss<br>Clubs | New<br>Members | Charter<br>Members | Reinstate<br>Members | Transfer<br>Members | Total<br>Member<br>Added | Total<br>Members<br>Dropped | Gain/<br>Loss<br>Members |
|-----------|--------------|------------------|------------------------|----------------|--------------------|----------------------|---------------------|--------------------------|-----------------------------|--------------------------|
| 2016-2017 | 11           | 7                | 4                      | 654            | 389                | 57                   | 7                   | 1,107                    | 971                         | 136                      |
| 2017-2018 | 11           | 8                | 3                      | 884            | 243                | 45                   | 13                  | 1,185                    | 1,113                       | 72                       |
| 2018-2019 | 27           | 6                | 21                     | 568            | 749                | 96                   | 11                  | 1,424                    | 1,160                       | 264                      |
| 2019-2020 | 31           | 1                | 30                     | 651            | 735                | 100                  | 23                  | 1,509                    | 1,065                       | 444                      |
| 2020-2021 | 34           | 17               | 17                     | 996            | 856                | 51                   | 33                  | 1,936                    | 1,376                       | 560                      |
| Average   | 23           | 8                | 15                     | 751            | 594                | 70                   | 17                  | 1,432                    | 1,137                       | 295                      |