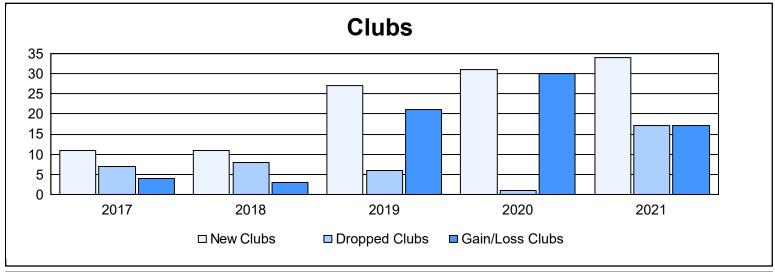

District 317 A

As of June 2021 Cumulative

| Year      | New<br>Clubs | Dropped<br>Clubs | Gain/<br>Loss<br>Clubs | New<br>Members | Charter<br>Members | Reinstate<br>Members | Transfer<br>Members | Total<br>Member<br>Added | Total<br>Members<br>Dropped | Gain/<br>Loss<br>Members |
|-----------|--------------|------------------|------------------------|----------------|--------------------|----------------------|---------------------|--------------------------|-----------------------------|--------------------------|
| 2016-2017 | 11           | 7                | 4                      | 654            | 389                | 57                   | 7                   | 1,107                    | 971                         | 136                      |
| 2017-2018 | 11           | 8                | 3                      | 884            | 243                | 45                   | 13                  | 1,185                    | 1,113                       | 72                       |
| 2018-2019 | 27           | 6                | 21                     | 568            | 749                | 96                   | 11                  | 1,424                    | 1,160                       | 264                      |
| 2019-2020 | 31           | 1                | 30                     | 651            | 735                | 100                  | 23                  | 1,509                    | 1,065                       | 444                      |
| 2020-2021 | 34           | 17               | 17                     | 996            | 856                | 51                   | 33                  | 1,936                    | 1,376                       | 560                      |
| Average   | 23           | 8                | 15                     | 751            | 594                | 70                   | 17                  | 1,432                    | 1,137                       | 295                      |